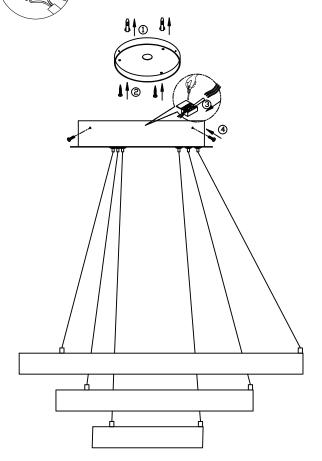

## **Connecting the Terminal Block**

Connect main supply (brown - live, blue - neutral, green/yellow - earth) into terminal block making sure all connections are tight.

### **INSTALLATION INSTRUCTIONS:**

Electrical products can cause death, injury, or damage to property. Installation of this product must be carried out by a qualified electrician.

- Ensure mains supply is switched off.
- Insert masonry plugs into mounting surface.
- Fit mounting bracket onto mounting surface with self-tapping screws.
- Connect wires according to color (White to White, Black to Black). Connect all earth lug together onto the crossbar with green screw to tight.
- Fit ceiling plate onto mounting bracket with nuts.
- Reconnect power.